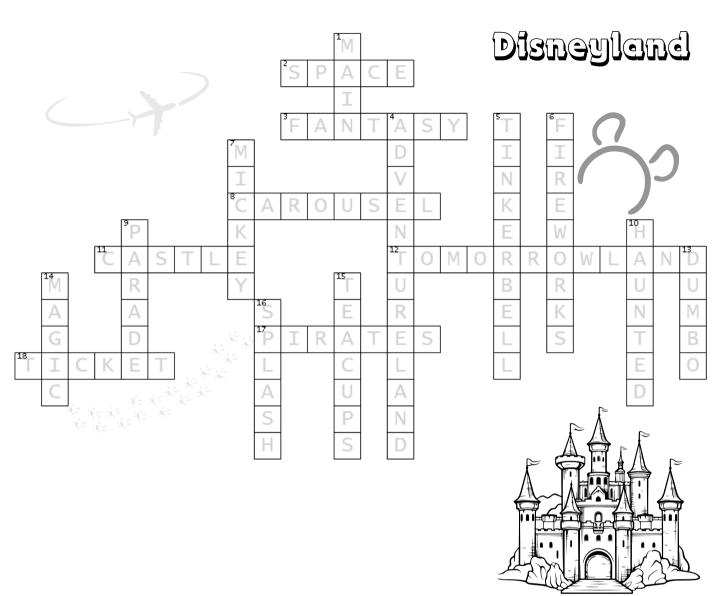

## **ACROSS**

- 2. "\_\_\_ Mountain," a thrilling indoor roller coaster in Tomorrowland.
- 3. A land at Disneyland featuring classic attractions like Peter Pan's Flight.
- 8. A ride with horses that go round and round.
- 11. The iconic structure at the center of Disneyland.
- 12. The futuristicthemed land featuring spaceage attractions.
- 17. "\_\_\_ of the Caribbean," a popular boat ride at Disneyland.
- 18. What you need to enter Disneyland.

## **DOWN**

- 1. Street The entry area that welcomes guests to Disneyland.
- 4. A themed area with a jungle and tropical explorations.
- 5. Peter Pan's fairy friend who flies around the park.
- 6. A nighttime show lighting up the sky above Disneyland.
- 7. Disney's most famous character and mascot.
- 9. A procession of Disney characters that moves through the park.
- 10. The name of the spooky mansion attraction.
- 13. A flying elephant featured in a popular ride.
- 14. What Disney is known for creating for guests.
- 15. A spinning ride inspired by "Alice in Wonderland."
- 16. "\_\_\_ Mountain," a log flume ride with a big drop.