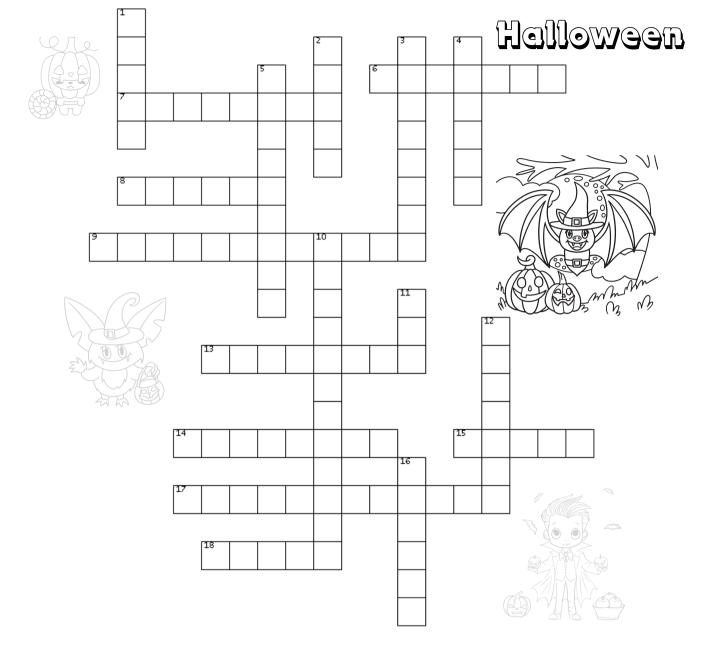

## ACROSS

- 6. Gourd often carved into jacko'lanterns.
- 7. Pot used by witches to brew potions.
- 8. Reanimated corpse often featured in Halloween lore.
- 9. Pumpkin carved with a face and lit from within.
- 13. Animal often associated with superstitions and Halloween.
- 14. Bones of a human or creature, commonly used as decoration.
- 15. Wrapped ancient corpse often seen in Halloween themes.
- 17. Spooky attraction with scares and surprises.
- 18. Spooky apparition often associated with Halloween.

## <u>DOWN</u>

- 1. Magical character often depicted with a broomstick.
- 2. Sweet treats collected during Halloween.
- 3. Lunar phase that adds to the eerie atmosphere of Halloween.
- 4. Arachnid often associated with Halloween decorations.
- 5. Place where tombstones are found, often used in decorations.
- 10. Tradition of asking for candy doortodoor.
- 11. Flying mammal commonly linked to spooky themes.
- 12. Outfit worn to celebrate Halloween.
- 16. Spider's web used for Halloween decoration.

## **ACROSS**

- 6. Gourd often carved into jacko'lanterns.
- 7. Pot used by witches to brew potions.
- 8. Reanimated corpse often featured in Halloween lore.
- 9. Pumpkin carved with a face and lit from within.

13. Animal often associated with superstitions and Halloween.

14. Bones of a human or creature, commonly used as decoration.

15. Wrapped ancient corpse often seen in Halloween themes.

- 17. Spooky attraction with scares and surprises.
- 18. Spooky apparition often associated with Halloween.

## DOWN

- 1. Magical character often depicted with a broomstick.
- 2. Sweet treats collected during Halloween.
- 3. Lunar phase that adds to the eerie atmosphere of Halloween.
- 4. Arachnid often associated with Halloween decorations.

5. Place where tombstones are found, often used in decorations.

- 10. Tradition of asking for candy doortodoor.
- 11. Flying mammal commonly linked to spooky themes.
- 12. Outfit worn to celebrate Halloween.
- 16. Spider's web used for Halloween decoration.