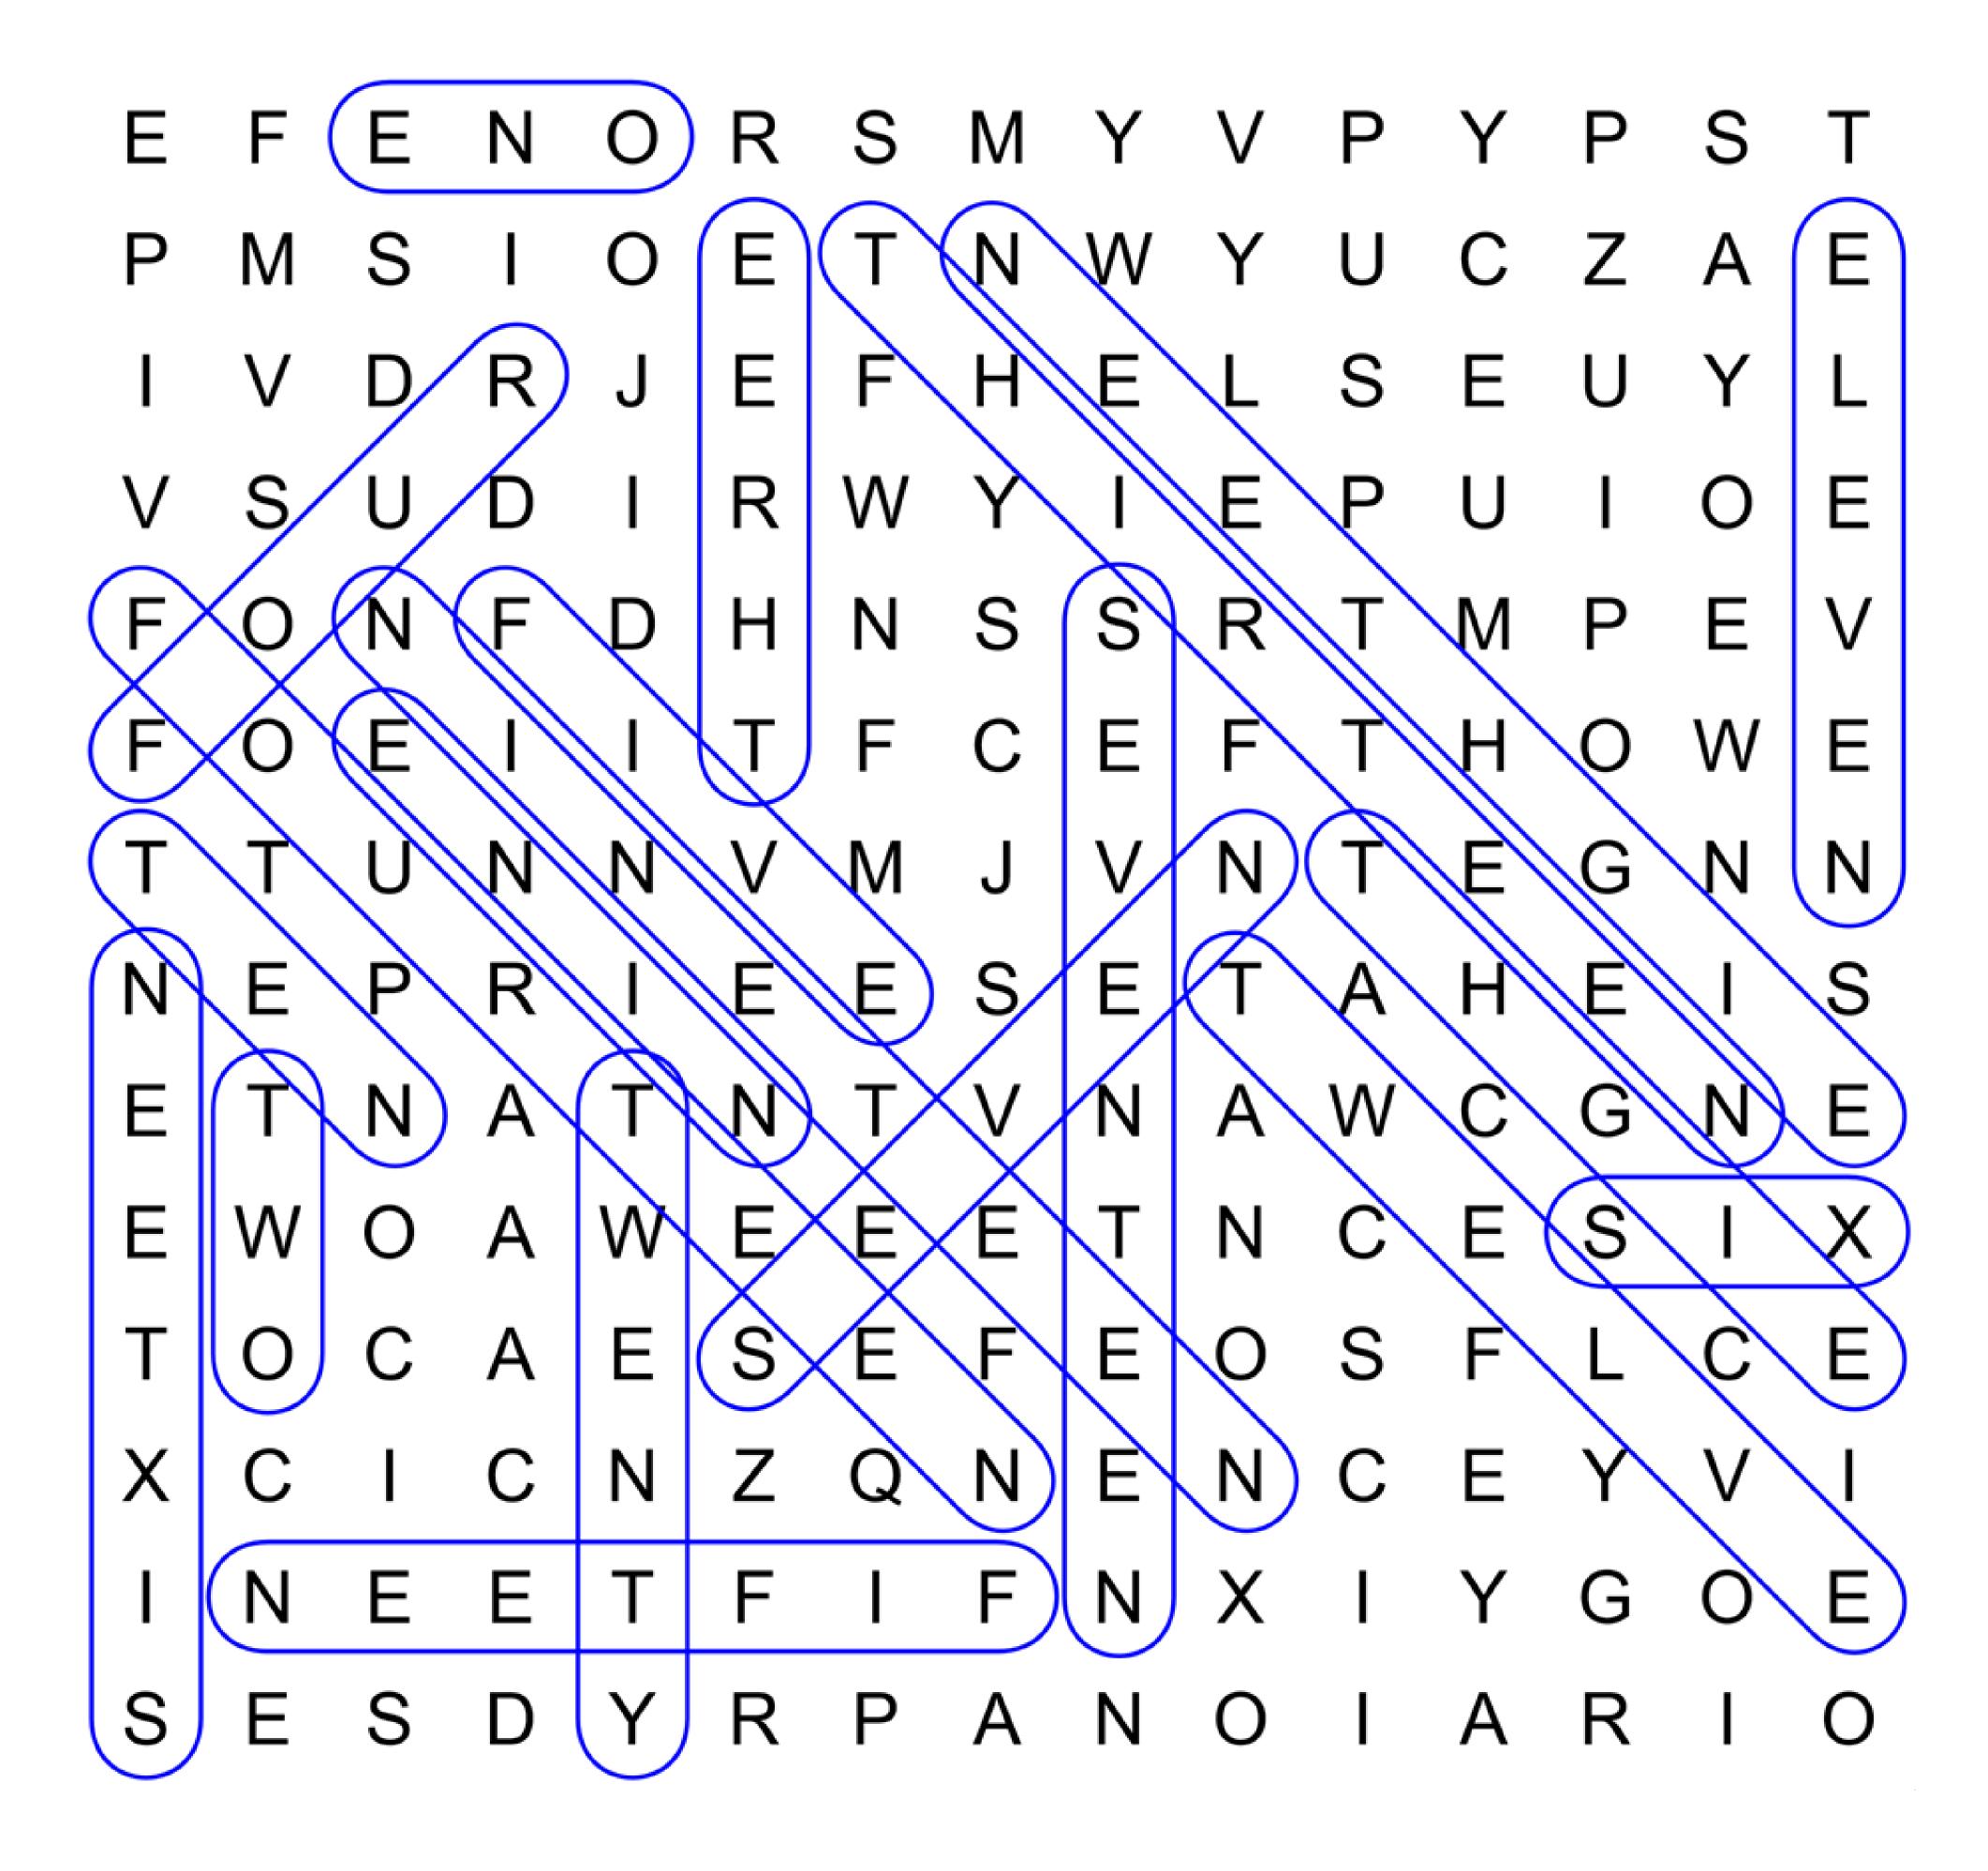

## NUMBERS 1-20

| NAME:———— | DΔΤΕ· |
|-----------|-------|
|           | DAIC. |

Find and circle each of the words from the list below. Words may appear forwards or backward, horizontally or vertically in the grid.

```
E F E N O R S M Y V P Y P S T
 MSIOETNWYUCZAE
 V D R J E F H E L S E U Y
VSUDIRWYIEPUIOE
FONFDHNSSRTMPEV
FOEITFCEFTHOWE
T T U N N M J V N T E G N N
NEPRIESETAHEIS
E T N A T N T N A W C G N E
EWOAWEEETNCESIX
TOCAESFEOSFLCE
XCICNZQNENCEYVI
 NEETFINXIYGOE
SESDYRPANOIARIO
```

One Two Three Four Five Six Seven Eight Nine Ten Eleven
Twelve Thirteen

Fourteen Fifteen Sixteen Seventeen Eighteen Nineteen Twenty