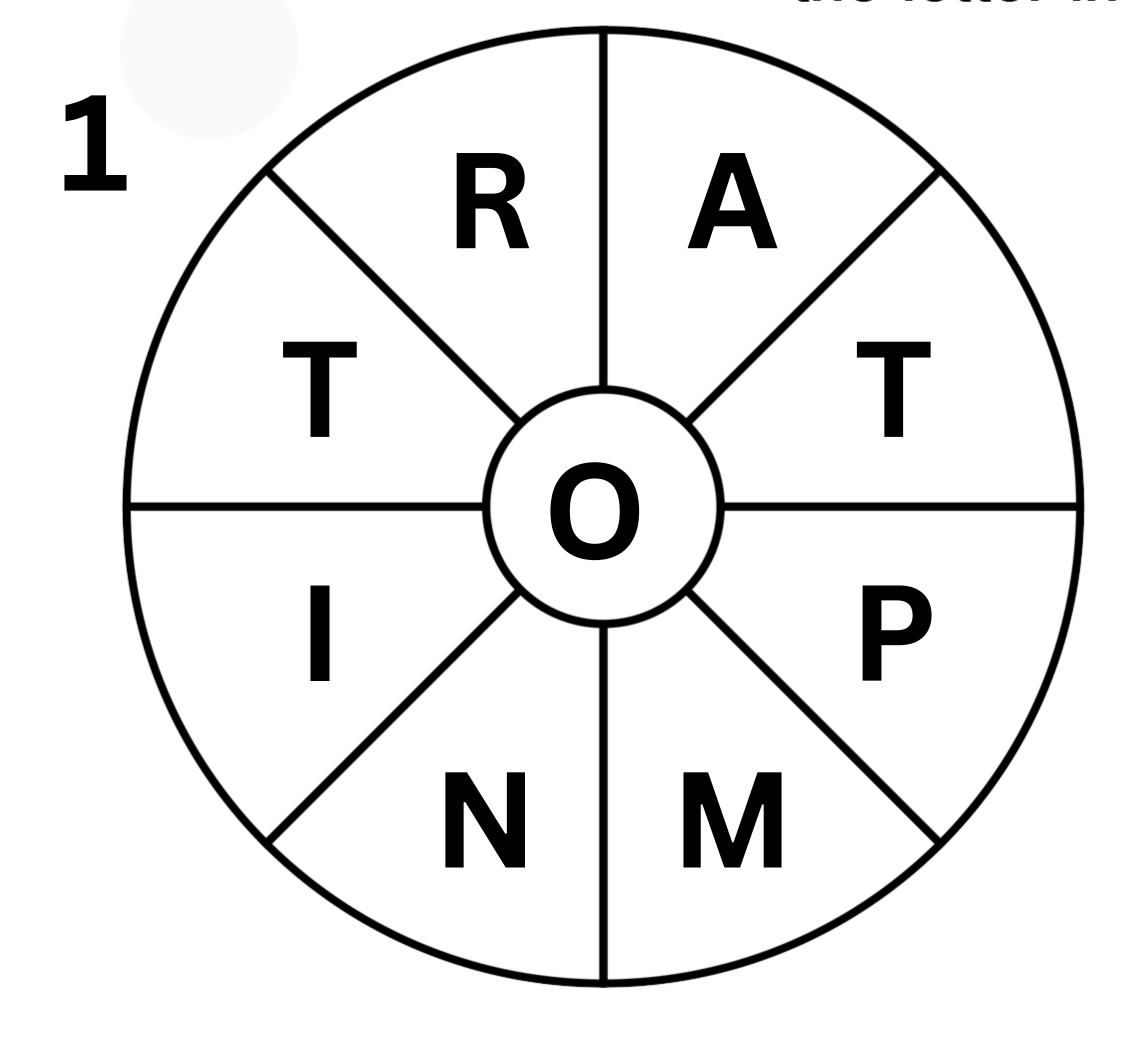

## WORD WHEEL PUZZLES

How many words can you make using these letters? All words must include the letter in the center circle.

|   | The nine letter word is: |   |   |   |   |   |   |   |   |   |   |   |   |   |      |   |   |   |   |   |   |   |   |   |   |   |   |   |   |   |
|---|--------------------------|---|---|---|---|---|---|---|---|---|---|---|---|---|------|---|---|---|---|---|---|---|---|---|---|---|---|---|---|---|
|   |                          |   |   |   |   |   | - | - | - | - | - | - | - | - | <br> |   |   |   |   |   |   |   |   | - |   |   |   |   |   |   |
| - | -                        | - | - | - | - | - | - | - | - | - | - | - | - | - |      | - | - | - | - | - | - | - | - | - | - | - | - | - | - | - |
| - | -                        | - | - | - | - | - | - | - | - | - | - | - | - | - |      | - | - | - | - | - | - | - | - | - | - | - | - | - | - | - |
| - | -                        | - | - | - | - | - | - | - | - | - | - | - | - | - |      | - | - | - | - | - | - | - | - | - | - | - | - | - | - | - |
| - | -                        | - | - | - | - | - | - | - | - | - | - | - | - | - |      | - | - | - | - | - | - | - | - | - | - | - | - | - | - | - |
| - | -                        | - | - | - | - | - | - | - | - | - | - | - | - | - |      | - | - | - | - | - | - | - | - | - | - | - | - | - | - | - |
| - | -                        | - | - | - | - | - | - | - | - | - | - | - | - | - |      | - | - | - | - | - | - | - | - | - | - | _ | - | - | - | - |
| - | -                        | - | - | _ | - | - | - | _ | - | - | _ | - | - | - |      | - | - | - | - | - | - | - | - | - | - | _ | - | - | - | - |
| - | -                        | - | - | - | - | - | - | - | - | - | - | - | - | - |      | - | - | - | - | - | - | - | - | - | - | - | - | - | _ | _ |
| _ | _                        | _ | _ | _ | _ | _ | _ | _ | _ | _ | _ | _ | _ | _ |      | _ | _ | _ | _ | _ | _ | _ | _ | _ | _ | _ | _ | _ | _ | _ |
| _ | _                        | _ | _ | _ | _ | _ | _ | - | _ | _ | _ | _ | _ | _ |      | - | - | - | _ | - | - | - | - | - | - | - | - | - | - | _ |