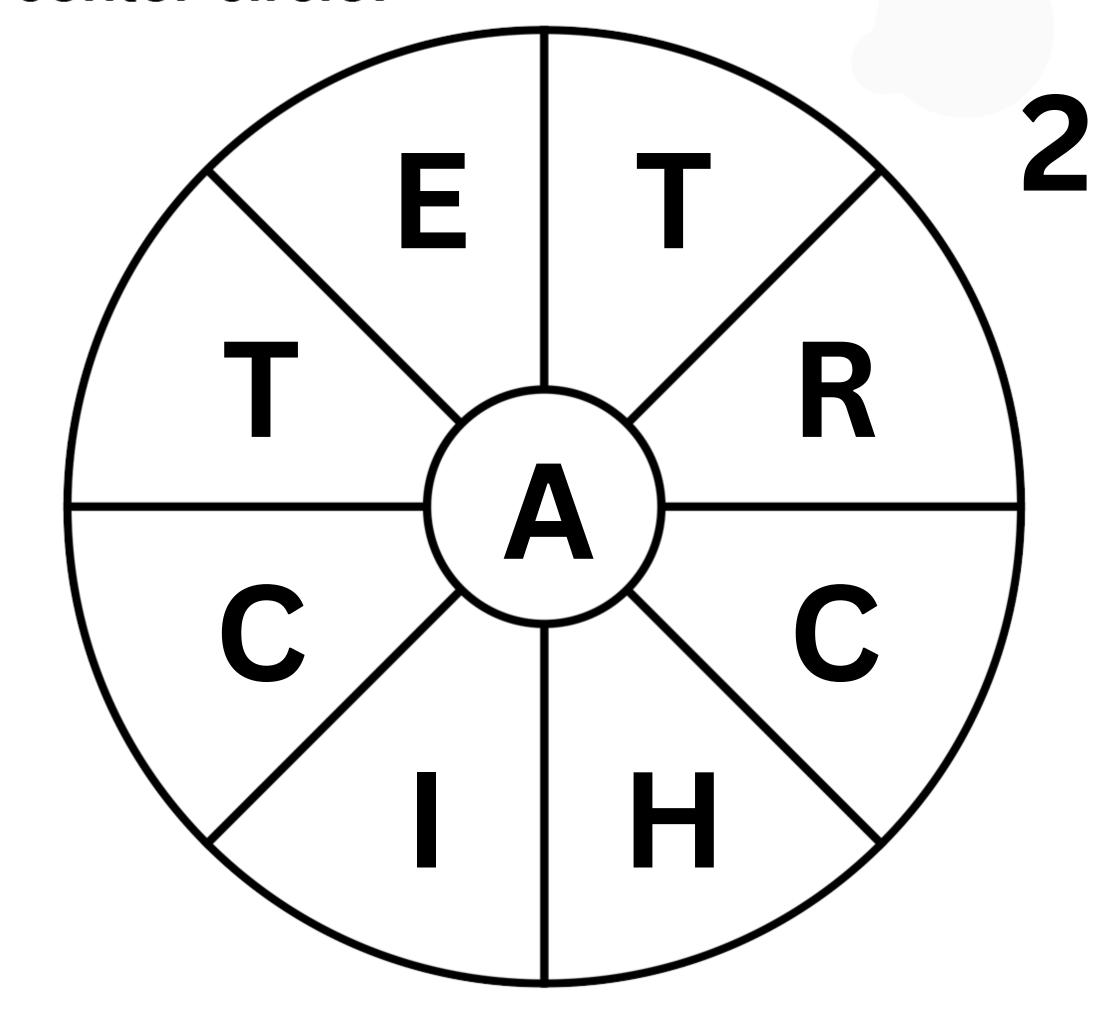

| The nine letter word is: |  |  |  |   |  |  |  |  |  |
|--------------------------|--|--|--|---|--|--|--|--|--|
|                          |  |  |  |   |  |  |  |  |  |
|                          |  |  |  | - |  |  |  |  |  |
|                          |  |  |  | - |  |  |  |  |  |
|                          |  |  |  | - |  |  |  |  |  |
|                          |  |  |  | - |  |  |  |  |  |
|                          |  |  |  | - |  |  |  |  |  |
|                          |  |  |  | - |  |  |  |  |  |
|                          |  |  |  | - |  |  |  |  |  |
|                          |  |  |  | - |  |  |  |  |  |
|                          |  |  |  | - |  |  |  |  |  |