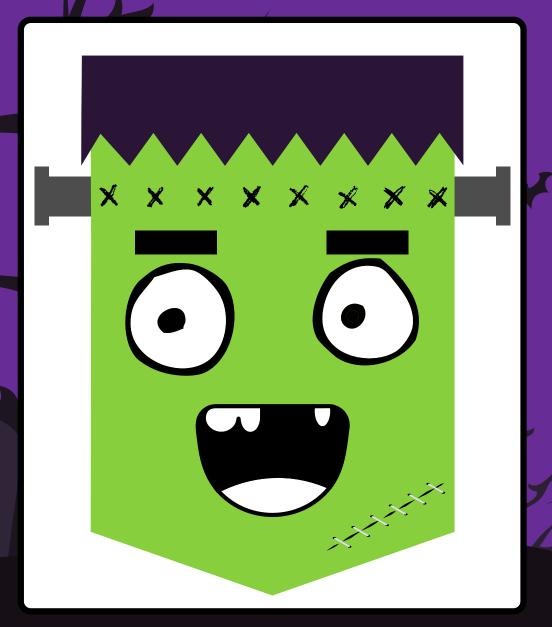

#### FRANKENSTEIN'S FACE PUZZLE CUT-OUT PAGE

## FRANKENSTEIN'S FACE PUZZLE

Frankenstein was cursed by a witch. Help him get his old face back by putting the parts of his face.