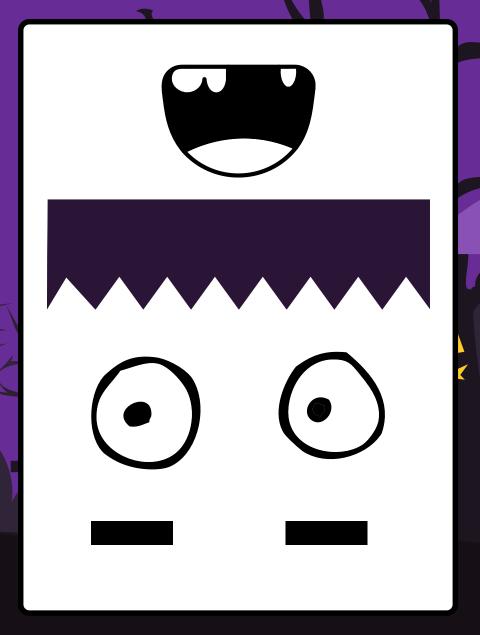

#### FRANKENSTEIN'S FACE PUZZLE CUT-OUT PAGE

## COMPLETE THE PUZZLE

## FRANKENSTEIN'S FACE PUZZLE

Frankenstein was cursed by a witch. Help him get his old face back by putting the parts of his face.