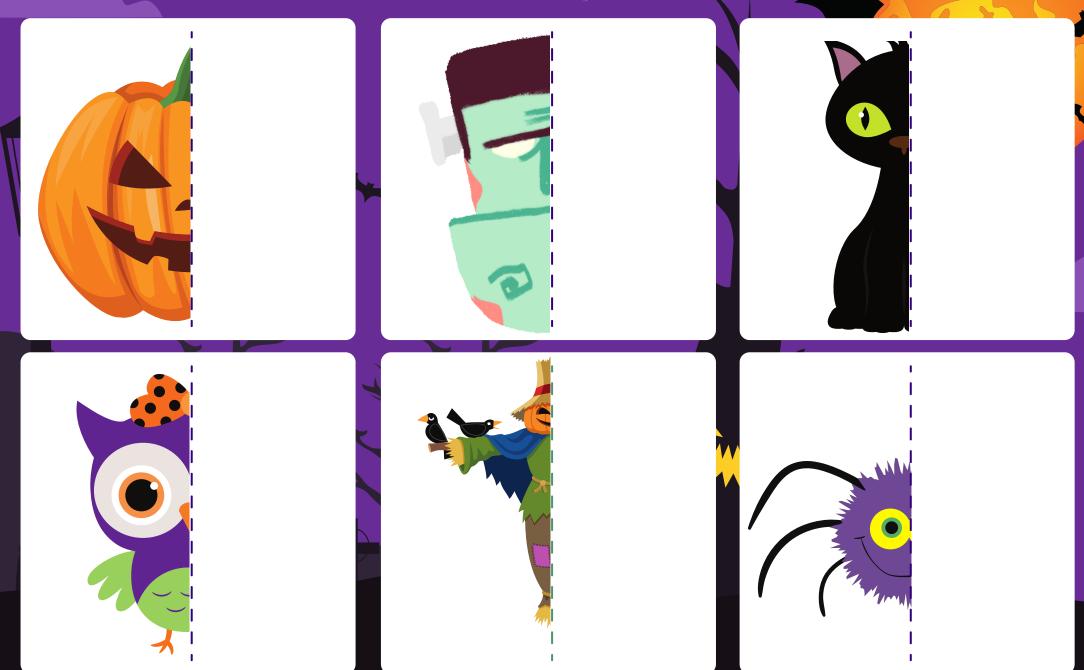

# CHARACTER







#### HALLOWEEN NUMBER PUZZLE CUT OUT PAGE



#### HALLOWEEN NUMBER PUZZLE

| 1 |  |  |  |
|---|--|--|--|
| 2 |  |  |  |
| 3 |  |  |  |
| 4 |  |  |  |
| 5 |  |  |  |

#### HALLOWEEN NUMBER PUZZLE CUT OUT PAGE



### HALLOWEEN NUMBER PUZZLE

| 6 | 7 | 8 | 9 | 10 | 11 |
|---|---|---|---|----|----|

### HALLOWEEN LETTER PUZZLE CUT OUT PAGE



## HALLOWEEN LETTER PUZZLE

| A | В | C | D | E | F |
|---|---|---|---|---|---|
|   |   |   |   |   |   |
|   |   |   |   |   |   |
|   |   |   |   |   |   |
|   |   |   |   |   |   |
|   |   |   |   |   |   |
| G | Н |   | J | K | L |

# COMPLETE THE PUZZLE CUT OUT PAGE













#### FRANKENSTEIN'S FACE PUZZLE CUT-OUT PAGE



## COMPLETE THE PUZZLE



## FRANKENSTEIN'S FACE PUZZLE

Frankenstein was cursed by a witch. Help him get his old face back by putting the parts of his face.