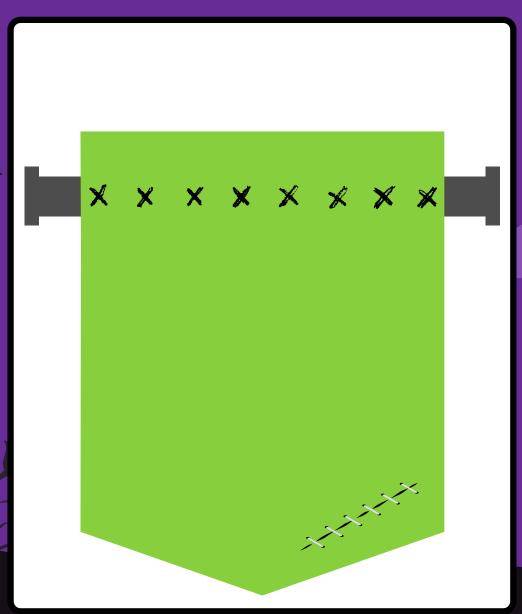

#### FRANKENSTEIN'S FACE PUZZLE CUT-OUT PAGE

## FRANKENSTEIN'S FACE PUZZLE

Frankenstein was cursed by a witch. Help him get his old face back by putting the parts of his face.