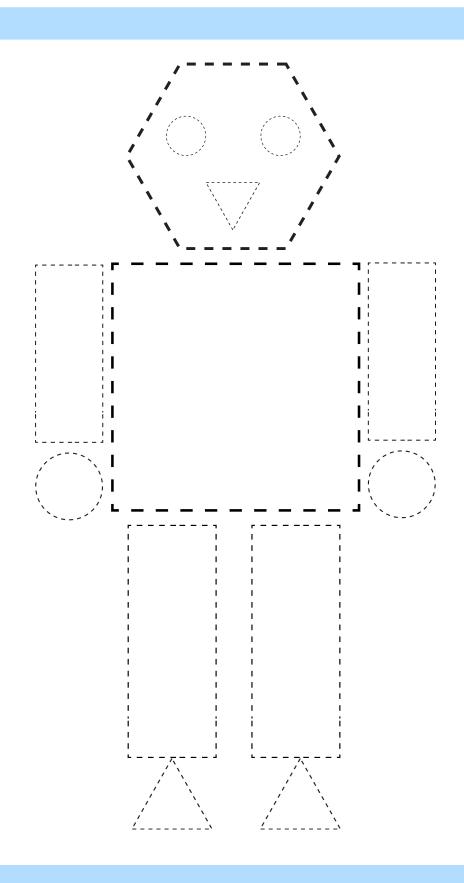

shape of the objects. Circle all the squares.





a round-shaped figure with slightly elongated outline.



Look at the shape of the objects. Box all the ovals.













### Match the Shapes

Draw a line from the object to the shape that matches it.



#### NAME THE SHAPE!

Unjumble the letters to tell the name of the shape.



### Let's Make a Pizza

Colour the toppings on the pizza based on the prescribed colour.



star- yellow triangle- brown square- orange circle - red rectangle- green



## LETS SORT THE SHAPES!



Cut the objects on the next page and paste them into their proper column.

2D SHAPES

3D SHAPES





#### Cut the objects here.















### HOUSE OF SHAPES

Trace the shapes and colour the house.



## Shape Robot of



Trace the shapes and colour the robot.



### TRACE THE SHAPES

Trace the shapes below.





Trace the shape and draw it in the next box.