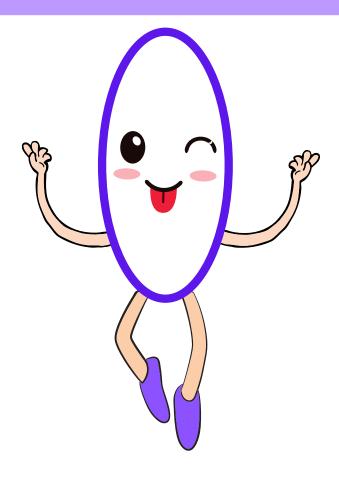

a round-shaped figure with slightly elongated outline.

Look at the shape of the objects. Box all the ovals.