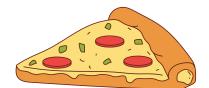

### Let's Make a Pizza

Colour the toppings on the pizza based on the prescribed colour.

star- yellow triangle- brown square- orange circle - red rectangle- green