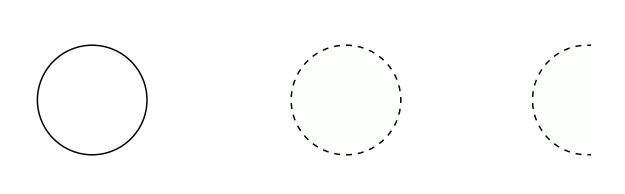

### TRACE THE SHAPES

Trace the shapes below.

Trace the shape and draw it in the next box.