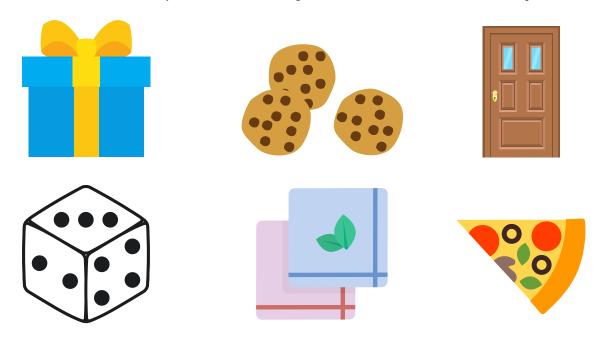

# Rectangle

a shape with four straight sides with unequal adjacent sides.

Look at the shape of the objects. Circle all the rectangles.

a round-shaped figure with no edges and corners.

Look at the shape of the objects. Box all the circles.