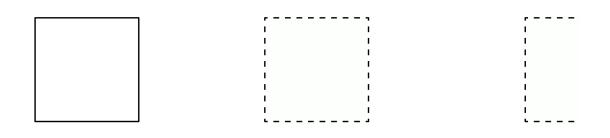

### TRACE THE SHAPES

Trace the shapes below.

Trace the shape and draw it in the next box.