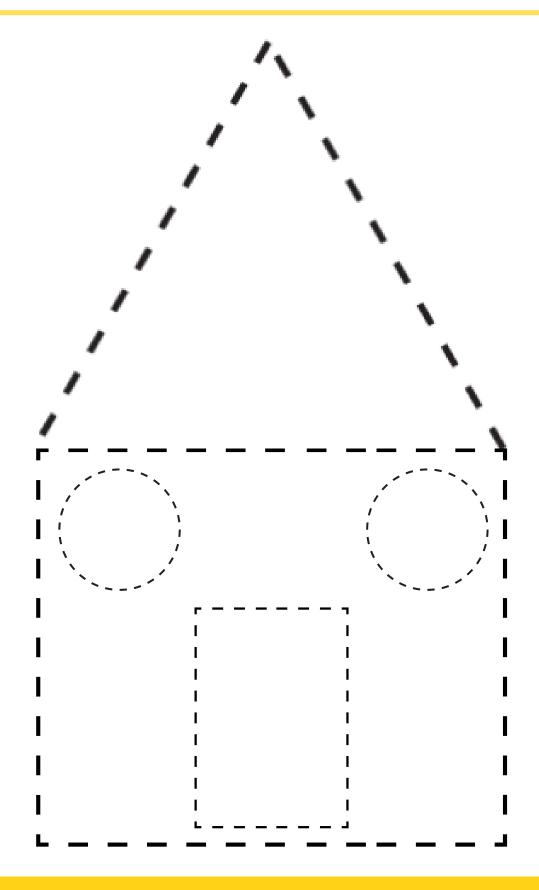

a shape with four equal sides and corners.



Look at the shape of the objects. Circle all the squares.





a round-shaped figure with slightly elongated outline.



Look at the shape of the objects. Box all the ovals.













### Match the Shapes

Draw a line from the object to the shape that matches it.



#### NAME THE SHAPE!

Unjumble the letters to tell the name of the shape.



### Let's Make a Pizza

Colour the toppings on the pizza based on the prescribed colour.



star- yellow triangle- brown square- orange circle - red rectangle- green



## LETS SORT THE SHAPES!



Cut the objects on the next page and paste them into their proper column.

2D SHAPES

3D SHAPES





#### Cut the objects here.















### HOUSE OF SHAPES

Trace the shapes and colour the house.



## Shape Robot of



Trace the shapes and colour the robot.



### TRACE THE SHAPES

Trace the shapes below.





Trace the shape and draw it in the next box.