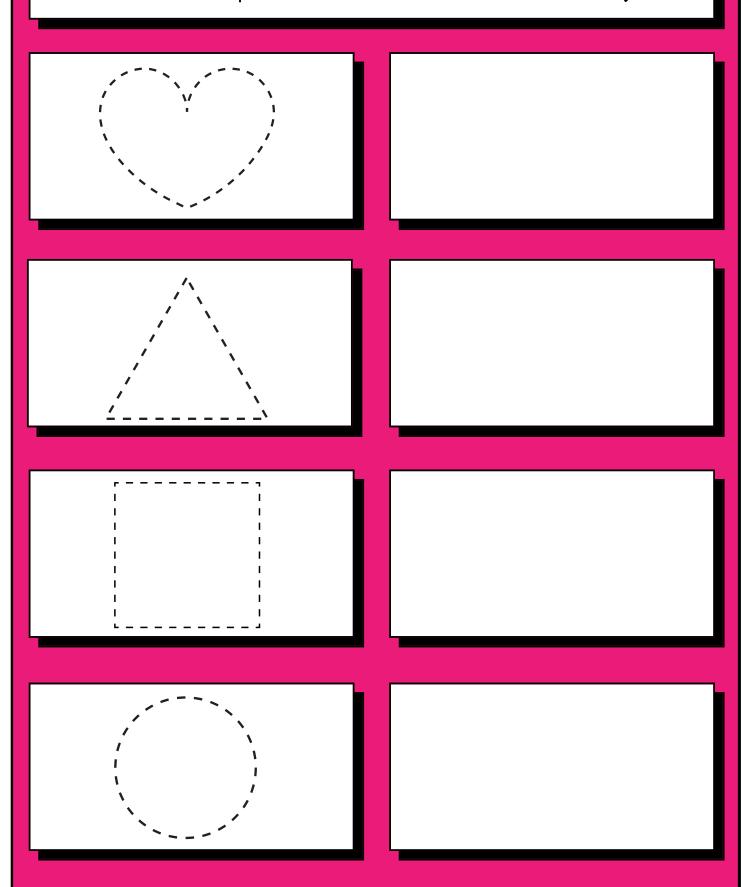

### TRACE THE SHAPES

Trace the shapes below.

Trace the shape and draw it in the next box.