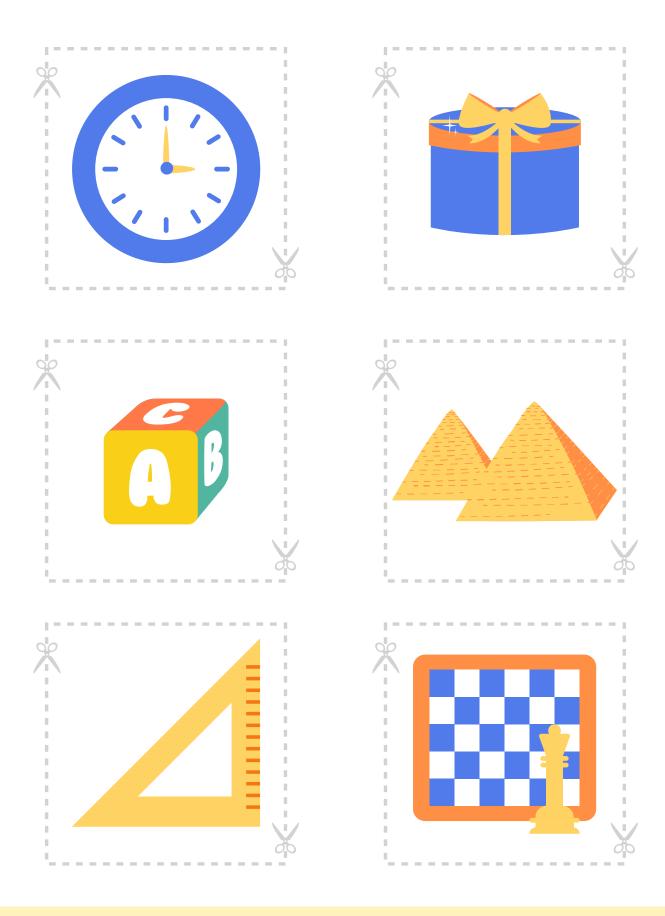

## LETS SORT THE SHAPES!

Cut the objects on the next page and paste them into their proper column.

2D SHAPES

3D SHAPES

#### Cut the objects here.