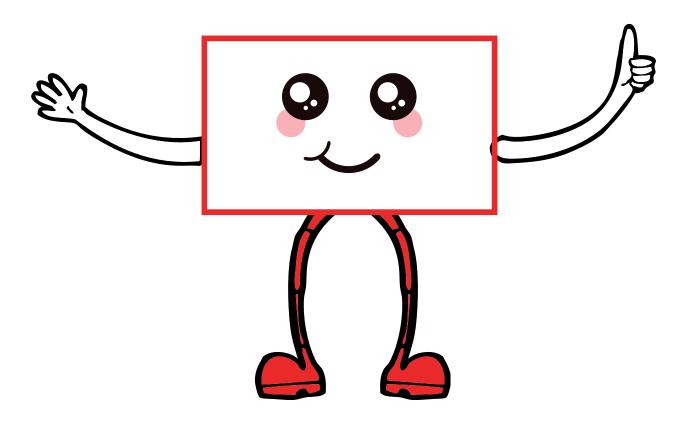

# Rectangle

a shape with four straight sides with unequal adjacent sides.



Look at the shape of the objects. Circle all the rectangles.















a round-shaped figure with no edges and corners.



Look at the shape of the objects. Box all the circles.





a shape with three sides and three corners.



Look at the shape of the objects. Circle all the triangles.





a shape with four equal sides and corners.



Look at the shape of the objects. Circle all the squares.





a round-shaped figure with slightly elongated outline.



Look at the shape of the objects. Box all the ovals.













### Match the Shapes

Draw a line from the object to the shape that matches it.



#### NAME THE SHAPE!

Unjumble the letters to tell the name of the shape.



### Let's Make a Pizza

Colour the toppings on the pizza based on the prescribed colour.



star- yellow