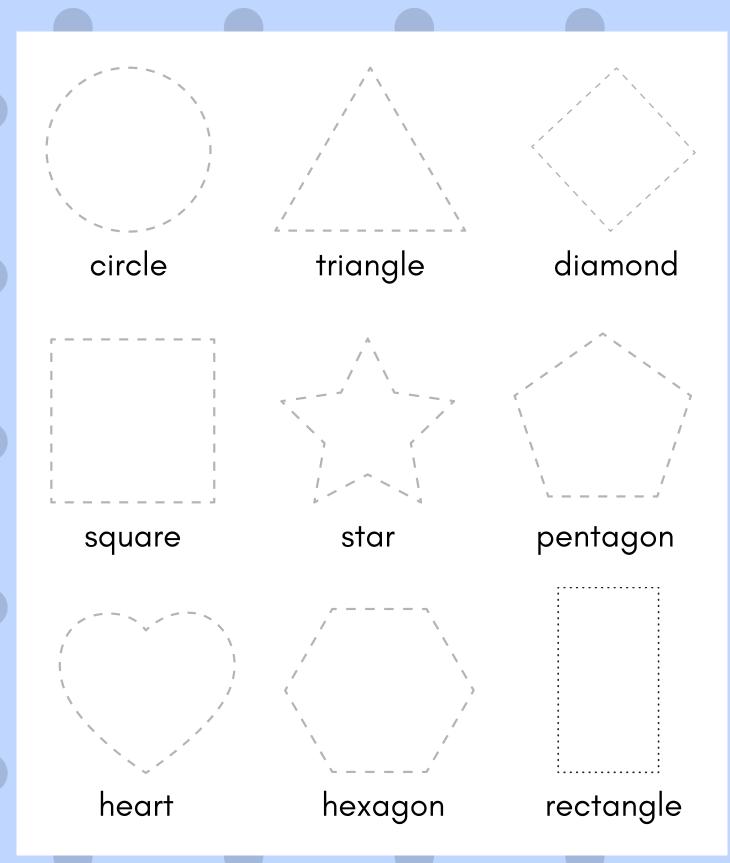

### TRACE THE SHAPES

Trace the shapes below.

Trace the shape and draw it in the next box.