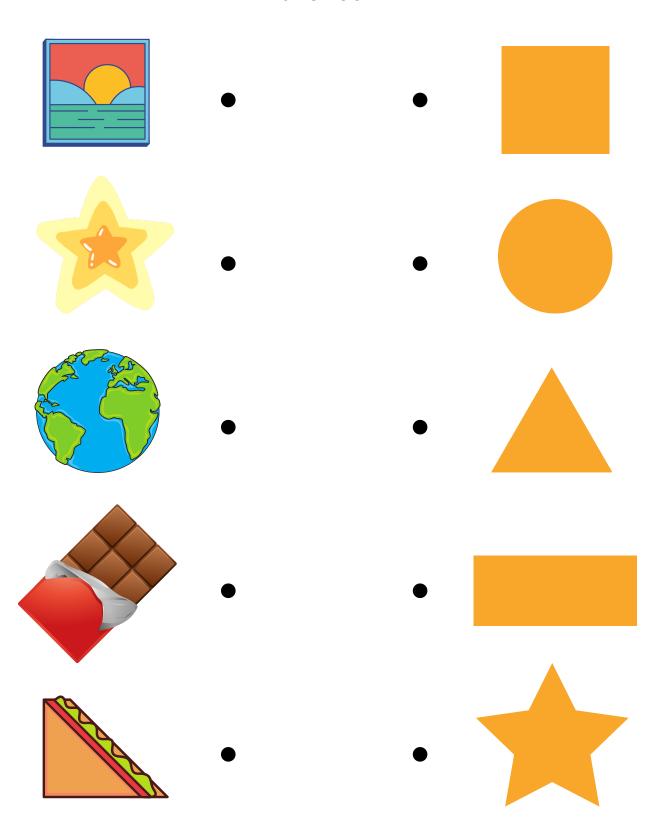

# Rectangle

a shape with four straight sides with unequal adjacent sides.



Look at the shape of the objects. Circle all the rectangles.















a round-shaped figure with no edges and corners.



Look at the shape of the objects. Box all the circles.





a shape with three sides and three corners.



Look at the shape of the objects. Circle all the triangles.





a shape with four equal sides and corners.



Look at the shape of the objects. Circle all the squares.





a round-shaped figure with slightly elongated outline.



Look at the shape of the objects. Box all the ovals.













### Match the Shapes

Draw a line from the object to the shape that matches it.



#### NAME THE SHAPE!

Unjumble the letters to tell the name of the shape.



### Let's Make a Pizza

Colour the toppings on the pizza based on the prescribed colour.



star- yellow triangle- brown square- orange circle - red rectangle- green



## LETS SORT THE SHAPES!



Cut the objects on the next page and paste them into their proper column.

2D SHAPES

3D SHAPES





#### Cut the objects here.















### HOUSE OF SHAPES

Trace the shapes and colour the house.



## Shape Robot of



Trace the shapes and colour the robot.



### TRACE THE SHAPES

Trace the shapes below.





Trace the shape and draw it in the next box.