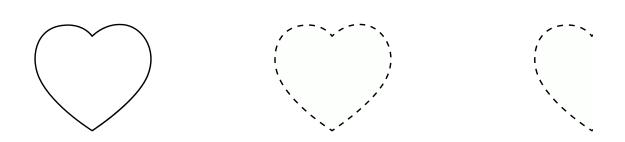

### TRACE THE SHAPES

Trace the shapes below.

Trace the shape and draw it in the next box.