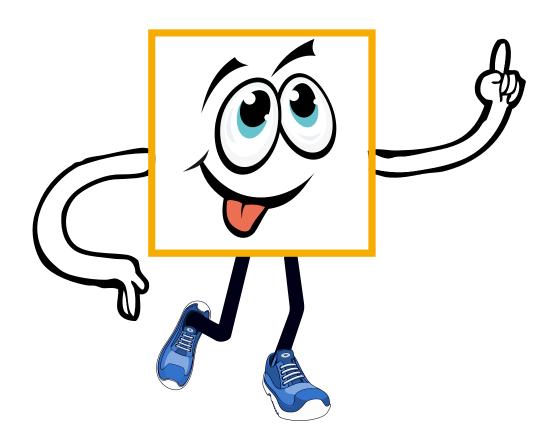

# Rectangle

a shape with four straight sides with unequal adjacent sides.

Look at the shape of the objects. Circle all the rectangles.

a round-shaped figure with no edges and corners.

Look at the shape of the objects. Box all the circles.