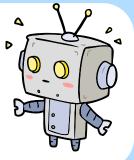

ur equal sides and corners.



Look at the shape of the objects. Circle all the squares.





a round-shaped figure with slightly elongated outline.



Look at the shape of the objects. Box all the ovals.













### Match the Shapes

Draw a line from the object to the shape that matches it.



#### NAME THE SHAPE!

Unjumble the letters to tell the name of the shape.



### Let's Make a Pizza

Colour the toppings on the pizza based on the prescribed colour.



star- yellow triangle- brown square- orange circle - red rectangle- green



## LETS SORT THE SHAPES!



Cut the objects on the next page and paste them into their proper column.

2D SHAPES

3D SHAPES





#### Cut the objects here.















### HOUSE OF SHAPES

Trace the shapes and colour the house.



## Shape Robot of



Trace the shapes and colour the robot.



### TRACE THE SHAPES

Trace the shapes below.





Trace the shape and draw it in the next box.