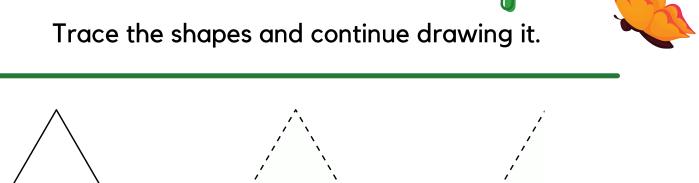

### TRACE THE SHAPES

Trace the shapes below.

Trace the shape and draw it in the next box.