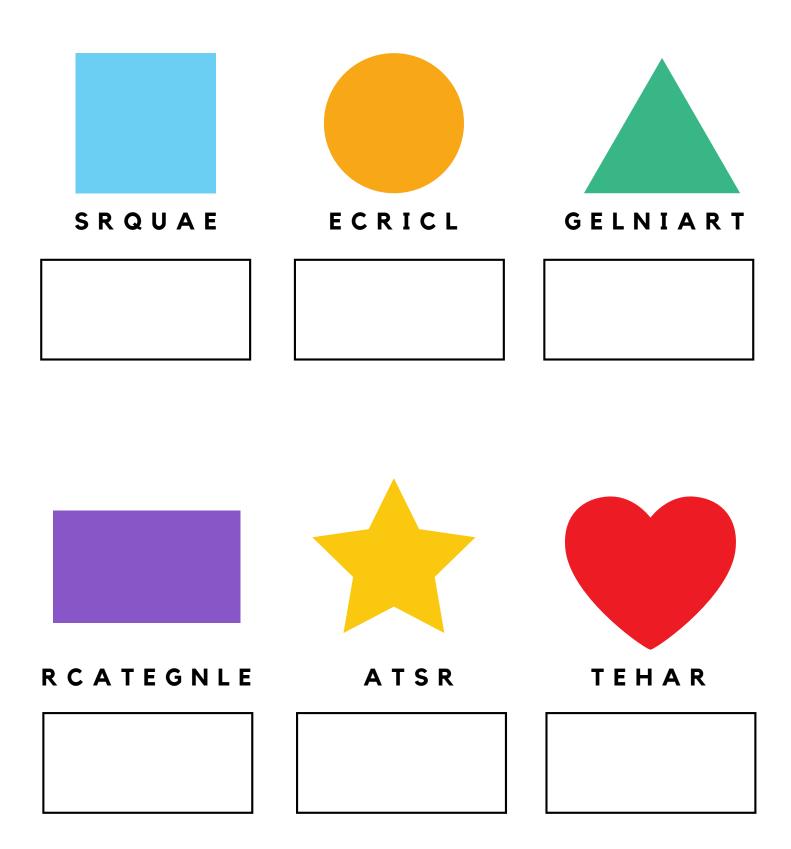

# Rectangle

a shape with four straight sides with unequal adjacent sides.



Look at the shape of the objects. Circle all the rectangles.















a round-shaped figure with no edges and corners.



Look at the shape of the objects. Box all the circles.





a shape with three sides and three corners.



Look at the shape of the objects. Circle all the triangles.





a shape with four equal sides and corners.



Look at the shape of the objects. Circle all the squares.





a round-shaped figure with slightly elongated outline.



Look at the shape of the objects. Box all the ovals.













### Match the Shapes

Draw a line from the object to the shape that matches it.



#### NAME THE SHAPE!

Unjumble the letters to tell the name of the shape.



### Let's Make a Pizza

Colour the toppings on the pizza based on the prescribed colour.



star- yellow triangle- brown square- orange circle - red rectangle- green



## LETS SORT THE SHAPES!



Cut the objects on the next page and paste them into their proper column.

2D SHAPES

3D SHAPES





#### Cut the objects here.















### HOUSE OF SHAPES

Trace the shapes and colour the house.



## Shape Robot of



Trace the shapes and colour the robot.



### TRACE THE SHAPES

Trace the shapes below.





Trace the shape and draw it in the next box.